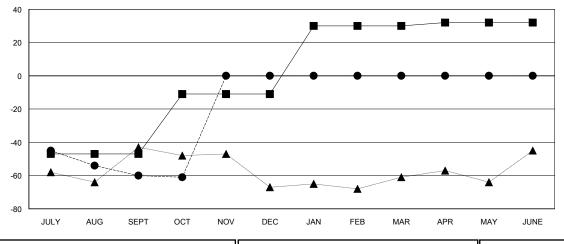

## GOALS AND ACTUAL MEMBERS CUMULATIVE

MEMBER GROWTH NET GOAL

MEMBER GROWTH ACTUAL

| DROPPED CLUBS  | S: 0 |    |
|----------------|------|----|
| DROPPED MEMB   | ERS  |    |
| DECEASED       |      | 11 |
| CLUB CANCELLED |      | 0  |
| OTHER          |      | 77 |
| TOTAL          |      | 88 |